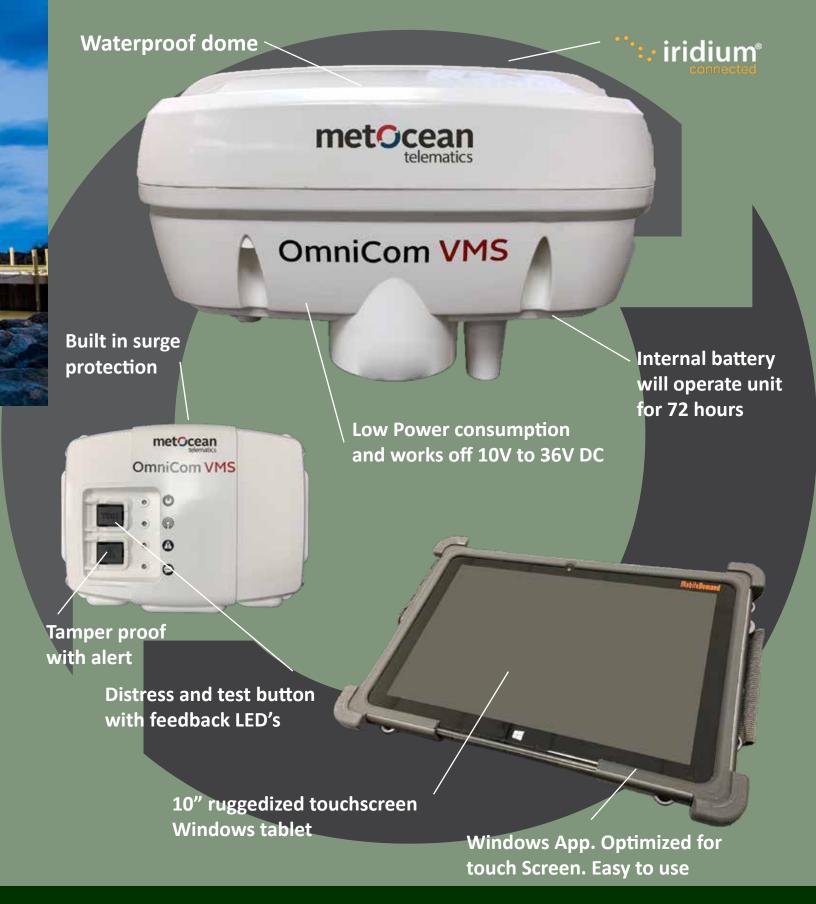

## **CONNECTED. EVERYWHERE.**

The OmniCom VMS beacon and PRISMA software offers fishing vessels full regulatory compliance via our tried and tested marine technology. NOAA certified; with twenty years on the water experience. Your fleet is always connected with OmniCom's global satellite coverage using the Iridium constellation. Low power consumption, secure communications and a 10" ruggedize touchscreen tablet provides a complete, simple to use, end to end VMS solution that tracks your vessels' movement for crew safety, and fisheries compliance and enforcement.

- End-to-end vessel monitoring
- Geofencing for compliance
- Global satellite coverage
- Ruggedised for marine environments

The Dome and the Junction Box installation requires basic standard tools such as a drill, an open end 13 mm wrench and a screwdriver kit as well as basic electrical tools such as a wire stripper and a crimping tool.